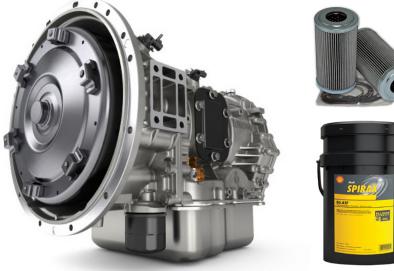

### Book your Allison transmission in for a Service & Health Check

#### Service & Health Check includes:

- Drain & refill with TES-668 approved SHELL Spirax S6 ATF A668
- Supply and Install genuine Allison Transmission Filters •
- Check and clear Transmission codes
- Reset adaptive shift for improved transmission performance
- Visual inspection and grease of driveline and chassis
- Road test to ensure shift performance
- Technician's report
- Labour performed by factory-trained Technicians